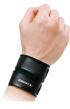

Ultra-thin wrist brace providing long lasting support with maximum support

| FIL    | M   | IS1 |    |
|--------|-----|-----|----|
| フィルミスタ | リスト | WR  | IS |

| Size | cm      | inches      |
|------|---------|-------------|
| S    | 13 - 17 | 5 - 6.75    |
| M    | 17 - 21 | 6.75 - 8.25 |

#### How to Select Wrist Band and FILMISTA WRIST

Measure the circumference of the wrist at the narrowest part. If your measurement falls between two sizes, choose the one you like best based on its width.