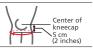

#### How to select FILMISTA KNEE

Measure the circumference of the calf 5 cm (2 inches) below the center of the kneecap. If your measurement falls between two sizes, choose the larger one.

#### How to select JK Band and JK-1

Measure the circumference of the calf 5 cm (2 inches) below the center of the kneecap. If your measurement falls between two sizes, choose the larger one.

Designed to relieve pain around the patella caused from repetitive jumping actions