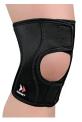

# For support around the entire knee **ZK** series

Comfortable knee brace providing strong support for knee ligaments

Zamst

**ZK-7** 

| Size | cm      | inches       |
|------|---------|--------------|
| S    | 43 - 46 | 17 - 18      |
| M    | 46 - 49 | 18 - 19.25   |
| L    | 49 - 52 | 19.25 - 20.5 |
| XL   | 52 - 55 | 20.5 - 21.75 |
| 2XL  | 55 - 60 | 21.75 23.5   |
| 3XL  | 60 - 65 | 23.5 25.5    |
| 4XL  | 65 - 70 | 25.5 27.5    |
|      |         |              |