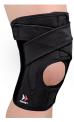

Hinged knee brace providing extra strong support for knee ligaments

EXTRA STRONG

ZK-X

| Size | cm      | inches       |
|------|---------|--------------|
| S    | 43 - 46 | 17 - 18      |
| M    | 46 - 49 | 18 - 19.25   |
| L    | 49 - 52 | 19.25 - 20.5 |
| XL   | 52 - 55 | 20.5 - 21.75 |
| 2XL  | 55 - 60 | 21.75 23.5   |
| 3XL  | 60 - 65 | 23.5 25.5    |
| 4XL  | 65 - 70 | 25.5 27.5    |