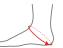

### How to select Ankle supports

Choose a size based on your shoe size. If your measurement falls between two sizes, choose the larger one.

Ultra-thin ankle brace providing long lasting support with maximum comfort