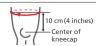

#### How to select RK-1 Plus

Measure the circumference of the thigh 10 cm (4 inches) above the center of the kneecap. If your measurement falls between two sizes, choose the larger one.