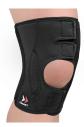

# For support around the entire knee **ZK** series

Comfortable knee brace providing strong support for knee ligaments

Zamst

**ZK-7** 

| Size | cm      | inches       |
|------|---------|--------------|
| S    | 43 - 46 | 17 - 18      |
| M    | 46 - 49 | 18 - 19.25   |
| L    | 49 - 52 | 19.25 - 20.5 |
| XL   | 52 - 55 | 20.5 - 21.75 |
| 2XL  | 55 - 60 | 21.75 23.5   |
| 3XL  | 60 - 65 | 23.5 25.5    |
| 4XL  | 65 - 70 | 25.5 27.5    |
|      |         |              |

Hinged knee brace providing extra strong support for knee ligaments

EXTRA STRONG

ZK-X

| Size | cm      | inches       |
|------|---------|--------------|
| S    | 43 - 46 | 17 - 18      |
| M    | 46 - 49 | 18 - 19.25   |
| L    | 49 - 52 | 19.25 - 20.5 |
| XL   | 52 - 55 | 20.5 - 21.75 |
| 2XL  | 55 - 60 | 21.75 23.5   |
| 3XL  | 60 - 65 | 23.5 25.5    |
| 4XL  | 65 - 70 | 25.5 27.5    |