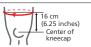

#### How to select JK-2

Measure the circumference of the thigh 16 cm (6.25 inches) above the center of the kneecap. If your measurement falls between two sizes, choose the larger one.

STRONG