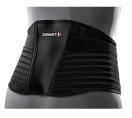

#### How to select ZK series

Measure the circumference of the thigh 16 cm (6.25 inches) above the center of the kneecap. If your measurement falls between two sizes, choose the larger one.

Lower back brace with a perfect balance of support and mobility

**ZW-5** 

| Size | cm        | inches        |
|------|-----------|---------------|
| XS   | 65 - 75   | 25.5 - 29.5   |
| S    | 75 - 85   | 29.5 - 33.5   |
| M    | 85 - 95   | 33.5 - 37.5   |
| L    | 95 - 105  | 37.5 - 41.25  |
| XL   | 105 - 115 | 41.25 - 45.25 |
| 2XL  | 115 - 125 | 45.25 - 49.25 |

MODERATE

STRONG

Lower back brace with a strong support and comfortable fit

ZW-7

| Size | cm        | inches        |
|------|-----------|---------------|
| XS   | 65 - 75   | 25.5 - 29.5   |
| S    | 75 - 85   | 29.5 - 33.5   |
| M    | 85 - 95   | 33.5 - 37.5   |
| L    | 95 - 105  | 37.5 - 41.25  |
| XL   | 105 - 115 | 41.25 - 45.25 |
| 2XL  | 115 - 125 | 45.25 - 49.25 |

#### How to select ZW series

Measure the circumference of your waist at the navel. If your measurement falls between two sizes, choose the larger one.

Precise and comfortable elbow brace to help relieve common pain from tendonitis