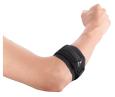

#### How to select ZW series

Measure the circumference of your waist at the navel. If your measurement falls between two sizes, choose the larger one.

Precise and comfortable elbow brace to help relieve common pain from tendonitis

## **Elbow Band**

| Size | cm      | inches        |
|------|---------|---------------|
| S    | 20 - 26 | 7.75 - 10.25  |
| M    | 26 - 31 | 10.25 - 12.25 |
| L    | 31 - 36 | 12.25 - 14.25 |

#### How to select Elbow Band

Measure the circumference of the forearm at the widest part. If your measurement falls between two sizes, choose the larger one.