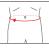

#### How to select ZW series

Measure the circumference of your waist at the navel. If your measurement falls between two sizes, choose the larger one.

Precise and comfortable elbow brace to help relieve common pain from tendonitis