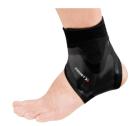

Easy to apply design provides a balance of support and comfort

MODERATE

\*Left / Right specific

|      | Silve size |           | Silve size |
|------|------------|-----------|------------|
|      | US         |           | EU         |
| Size | Men        | Women     |            |
| S    | 5 - 7.5    | 6 - 8.5   | 37 - 40    |
| M    | 8 - 10.5   | 9 - 11.5  | 40 - 44    |
| L    | 11 - 13.5  | 12 - 14.5 | 44 - 47    |
| XL   | 14 - 16.5  | 15 - 17.5 | 47 - 52    |