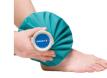

MODERATE

Portable and reusable ice bag which is easy to carry around and can be used to ice any body part

Ice Bag

\* Not Available In Canada

|      | Diameter of cap |        |
|------|-----------------|--------|
| Size | cm              | inches |
| S    | 15              | 6      |
| M    | 23              | 9      |
| L    | 26              | 10.5   |

A unique strap system which allows for easy and effective icing for different body parts

IW-1 Set \* Not Available In Canada

One medium-sized Zamst Ice Bag included.