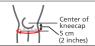

#### How to select FILMISTA KNEE

Measure the circumference of the calf 5 cm (2 inches) below the center of the kneecap. If your measurement falls between two sizes, choose the larger one.