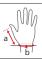

#### How to select Thumb Guard

Measure the distance from the first thumb joint to the base of the wrist and the circumference of the wrist. If your two measurements do not match the proposed combination, choose your size based on your wrist measurement.

a: Thumb Length b: Wrist Circumference

Provides moderate support to stabilize the wrist joint by offering compression and support to the carpal bones

Wrist Band

| Size | cm      | inches      |
|------|---------|-------------|
| S    | 13 - 17 | 5 - 6.75    |
| M    | 17 - 21 | 6.75 - 8.25 |