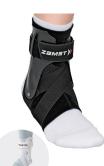

Provides strongest support for the ankle without limiting mobility

STRONG

A2-DX Antimicrobial deodorant

|      | Shoe size |           | Shoe size |
|------|-----------|-----------|-----------|
|      | US        |           | EU        |
| Size | Men       | Women     |           |
| S    | 5 - 7.5   | 6 - 8.5   | 37 - 40   |
| M    | 8 - 10.5  | 9 -11.5   | 40 - 44   |
| L    | 11 - 13.5 | 12 - 14.5 | 44 - 47   |
| XL   | 14 - 16.5 | 15 - 17.5 | 47 - 52   |