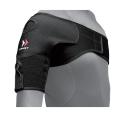

## **Shoulder**

Provides light, dynamic stabilization and broad compression support for the rotator cuff muscles

| Jalou Wine | Size | cm        | inch    |
|------------|------|-----------|---------|
| ılder Wrap | М    | 34 - 41   | 13.25 - |
|            | 1    | /11 - //8 | 16      |

ches Shou - 16 16 - 18.75 48 - 55 18.75 - 21.5

#### **How to select Shoulder Wrap**

Measure the circumference of the arm at the shoulder joint. If your measurement falls between two sizes, choose the larger one.

MODERATE

MODERATE