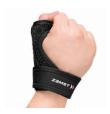

a: Thumb Length b: Wrist Circumference

Provides moderate support to stabilize the wrist joint by offering compression and support to the carpal bones

Wrist Band

| Size | cm      | inches      |
|------|---------|-------------|
| S    | 13 - 17 | 5 - 6.75    |
| M    | 17 - 21 | 6.75 - 8.25 |

#### How to Select Wrist Band and FILMISTA WRIST

Measure the circumference of the wrist at the narrowest part. If your measurement falls between two sizes, choose the one you like best based on its width.