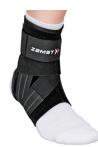

Provides strongest support for the ankle without limiting mobility

STRONG

A2-DX Antimicrobial deodorant

|      | Shoe size |           | Shoe size |
|------|-----------|-----------|-----------|
|      | US        |           | EU        |
| Size | Men       | Women     |           |
| S    | 5 - 7.5   | 6 - 8.5   | 37 - 40   |
| M    | 8 - 10.5  | 9 -11.5   | 40 - 44   |
| L    | 11 - 13.5 | 12 - 14.5 | 44 - 47   |
| XL   | 14 - 16.5 | 15 - 17.5 | 47 - 52   |