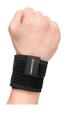

a: Thumb Length b: Wrist Circumference

Provides moderate support to stabilize the wrist joint by offering compression and support to the carpal bones

Wrist Band

| Size | cm      | inches      |
|------|---------|-------------|
| S    | 13 - 17 | 5 - 6.75    |
| M    | 17 - 21 | 6.75 - 8.25 |

#### How to Select Wrist Band and FILMISTA WRIST

Measure the circumference of the wrist at the narrowest part. If your measurement falls between two sizes, choose the one you like best based on its width.