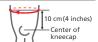

#### How to select RK-1 Plus

Measure the circumference of the thigh 10 cm (4 inches) above the center of the kneecap. If your measurement falls between two sizes, choose the larger one.