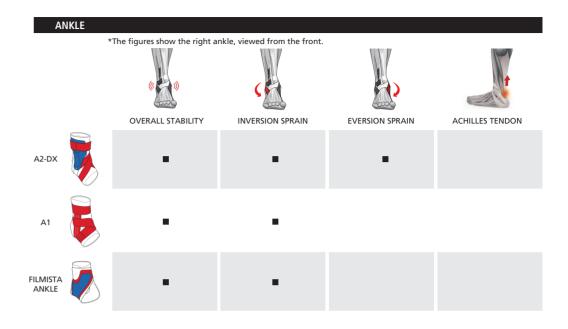

Provides strongest support for the ankle without limiting mobility

STRONG

A2-DX Antimicrobial deodorant

|      | Shoe size |           | Shoe size |
|------|-----------|-----------|-----------|
|      | US        |           | EU        |
| Size | Men       | Women     |           |
| S    | 5 - 7.5   | 6 - 8.5   | 37 - 40   |
| M    | 8 - 10.5  | 9 -11.5   | 40 - 44   |
| L    | 11 - 13.5 | 12 - 14.5 | 44 - 47   |
| XL   | 14 - 16.5 | 15 - 17.5 | 47 - 52   |

### How to select Ankle supports

Choose a size based on your shoe size. If your measurement falls between two sizes, choose the larger one.

Ultra-thin ankle brace providing long lasting support with maximum comfort